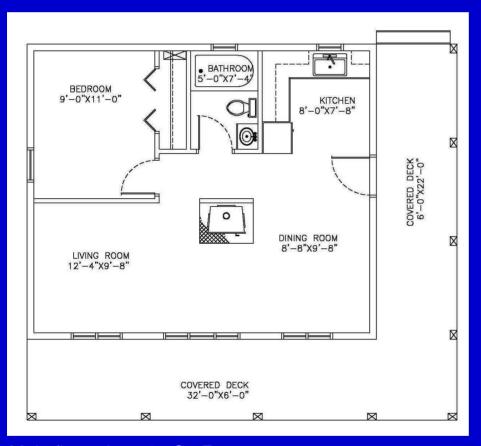

#### Main floor plan 1500 Sq.Ft

# **The Laurentians**

The Laurentians is one of our favorite model. Magnificent king trusses and T-shape staircase which will truly catch your attention to this outstanding open entrance. The second floor hallway has a vaulted ceiling and could be designed either in drywall or pine. If you prefer, king trusses could also be incorporated. The exterior look with the cultured stone, board & batten siding as well as posts & beams definitely gives it a dramatic look.