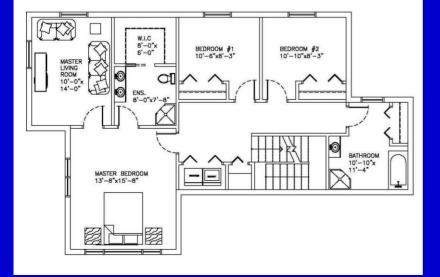

# The Lodge

This great country home is ideal for the entire family. It incorporates country living at its best with a stunning living/great room with a fireplace and amazing non structural/hybrid post and beam with king trusses. Plenty of windows for the view on the lake. The master bedroom is out of this world. Complete with a sunken living area. The huge kitchen will accommodate the entire family and many guests. The basement /possible basement walkout would add another 2,000 s.f. of finished living space if required

Home Package-Kit from \$258000.00 + Taxs

Sq. Ft.: 1682 Bedroom: 3 Baths: 2