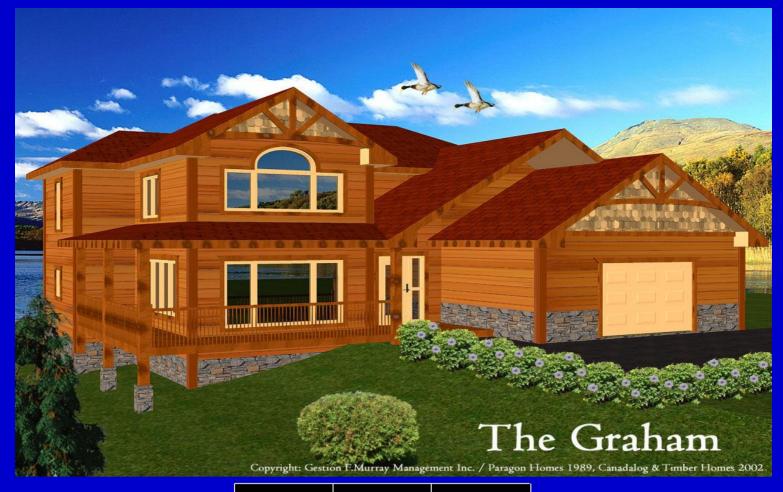

#### The Graham

The Graham is an excellent choice for a modern country home living. The exterior look has dramatic lines and shapes. Excellent deck positioning makes exterior living very pleasurable. Many windows for maximum view wherever you are looking. The great room and dining room could easily include hybrid post and beam elements. Stunning master bedroom.

Home Package-Kit from \$259800.00 + Taxs

Main floor plan 1211 Sq.Ft

www.paragonhomes.ca

Second floor plan 1060 Sq.Ft

Bedroom: 3

Baths: 3

Main floor plan 2286 Sq.Ft