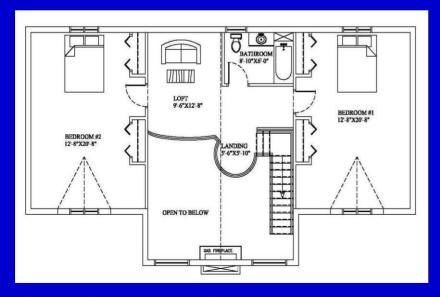

incorporates great country living and outstanding views all around. The living and dining rooms could incorporate non structural – hybrid post and beam and king trusses. The master bedroom is a feast.

#### Main floor plan 957 Sq.Ft



Second floor plan 404 Sq.Ft

Home Package-Kit from \$314900.00 + Taxs + Walkout basement



www.paragonhomes.ca





Bedroom: 3

Baths: 1



Main floor plan 1352 Sq.Ft

# The Big Cabin

The Big Cabin is an excellent choice for Small Cottage living. The exterior look has dramatic lines and shapes. Many windows for maximum view wherever you are looking. The great room and dining room could easily include hybrid post and beam elements.

Home Package-Kit from \$150900.00 + Taxs



www.paragonhomes.ca





Bedroom: 3

Baths: 3



#### Main floor plan 1144 Sq.Ft



Second floor plan 934 Sq.Ft

# The Chelsea

This luxurious Mexican style, engineered log home with all the bells and whistles. It includes a vaulted ceiling that is almost 30 feet high, a stone fireplace, matching pine post and beam decks, post and beam walkout, pine stairs and iron railings, 185 interior and exterior lights, lofts timber frame elements, multiple dormers. The second floor also features a big area / loft overlooking the stair case going down. The basement has all the features to accommodate home theatre, wine cellar and extra space.

Home Package-Kit from \$360900.00 + Taxs







Sa. Ft.: 525

Bedroom: 1

Baths: 1



# **The Small Cabin**

The Small Cabin is an excellent choice for the weekender. The exterior look has dramatic lines and shapes with the Timber frame.

Hom