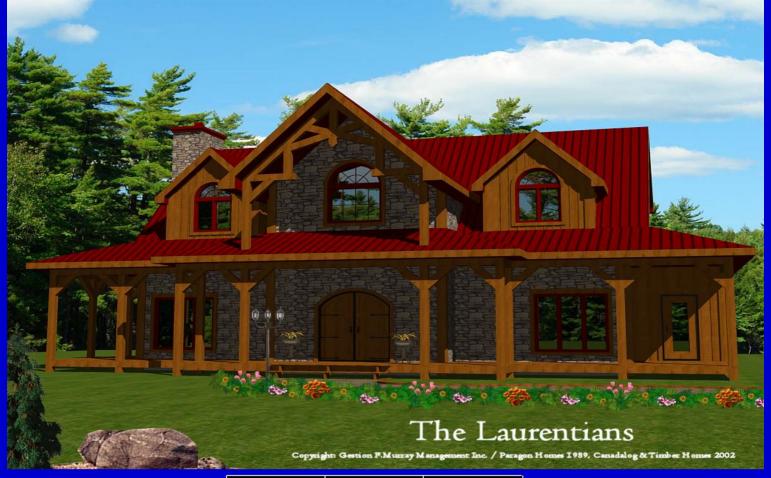

# **The Laurentians**

The Laurentians is one of our favorite model. Magnificent king trusses and T-shape staircase which will truly catch your attention to this outstanding open entrance. The second floor hallway has a vaulted ceiling and could be designed either in drywall or pine. If you prefer, king trusses could also be incorporated. The exterior look with the cultured stone, board & batten siding as well as posts & beams definitely gives it a dramatic look.

Home Package-Kit from \$312900.00 + Taxs

www.paragonhomes.ca