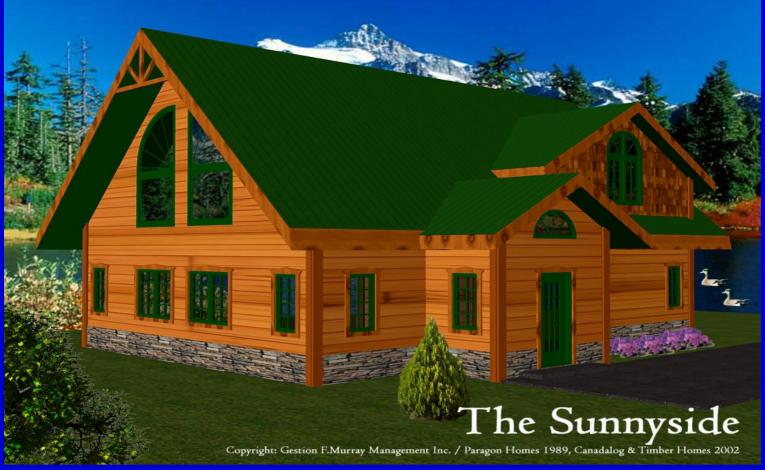

#### The Sunnyside

This stunning cottage incorporates great country living and outstanding views all around. The living and dining rooms could incorporate non structural – hybrid post and beam and king trusses. The master bedroom is a feast with a second floor that is open to below. This model could easily accommodate a walkout basement which would add approximately 800 s.f.

Home Package-Kit from \$189000.00 + Taxs

Sq. Ft.: 3240 Bedroom: 4 Baths: 4