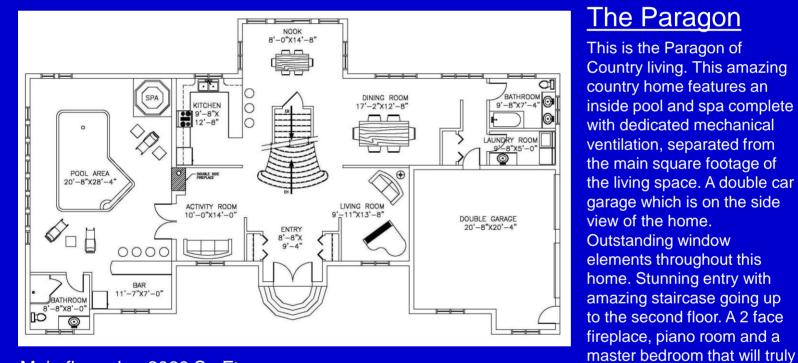

# Home Package-Kit from \$360000.00 + Taxs + Pool

make you dream.

Second floor plan 1180 Sq.Ft

Bedroom: 3

Baths: 2 1/2