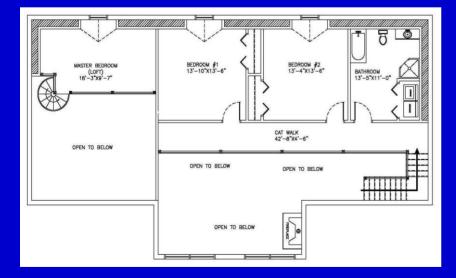

# The White Cottage

This wonderful country home will accommodate the entire family and guests. It has been designed for outstanding interior ambiance. The kitchen and dining room are extremely large and designed for great cooking area. It also features a great fireplace. The master bedroom is truly the best feature of this dream home. It features a sunken living area either for a relaxing area or an office. It also includes a rounded staircase up to the master bedroom loft. From the master bedroom loft, it is opened to below, into your master bedroom. Cathedral ceiling, post and beam and king trusses are features. The second floor accommodates the family and guests with a big bathroom which includes laundry, it is accessible from the main floor staircase onto a cat walk.