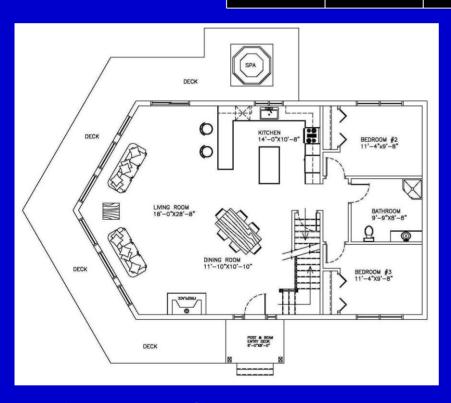

# The Springfield

The cottage of your dreams or a country home which most will envy. It features great exterior decking complete with a spa area. A kitchen for a chef, a living room to die for. A master bedroom complete with an office area with sunken floor. A loft area overlooking the dining room and the living room areas. Outstanding concept for country living.

Main floor plan 1235 Sq.Ft

Home Package-Kit from \$209000.00 + Taxs

Second floor plan 626 Sq.Ft

www.paragonhomes.ca

Sq. Ft.: 2645 Bedroom: 4 Baths: 2