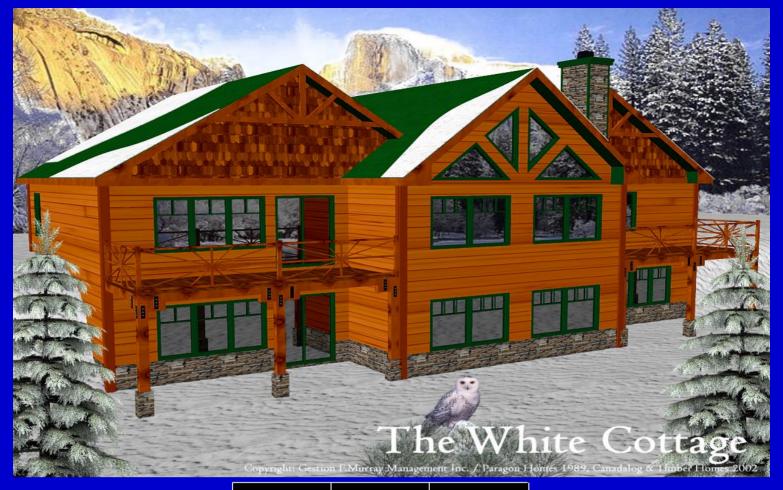

# The White Cottage

This wonderful country home will accommodate the entire family and guests. It has been designed for outstanding interior ambiance. The kitchen and dining room are extremely large and designed for great cooking area. It also features a great fireplace. The master bedroom is truly the best feature of this dream home. It features a sunken living area either for a relaxing area or an office. It also includes a rounded staircase up to the master bedroom loft. From the master bedroom loft, it is opened to below, into your master bedroom. Cathedral ceiling, post and beam and king trusses are features. The second floor accommodates the family and guests with a big bathroom which includes laundry, it is accessible from the main floor staircase onto a cat walk.

# Home Package-Kit from \$319000.00 + Taxs

Bedroom: 1

Baths: 1 1/2