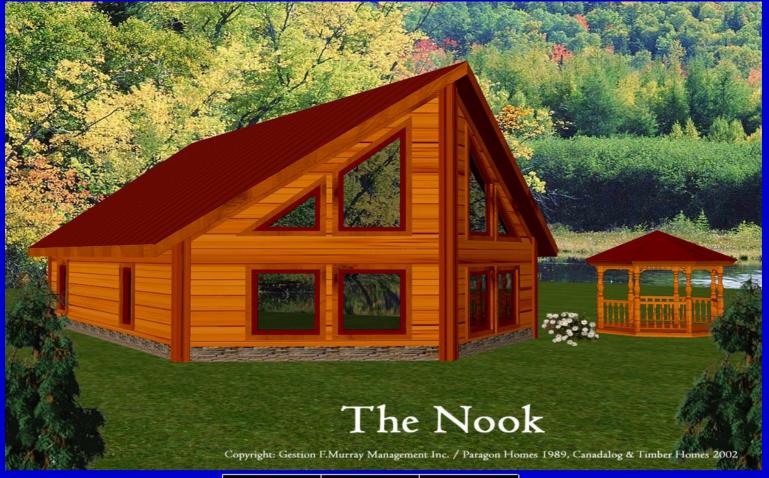

#### **The Nook**

This wonderful cottage features a great walkout basement that can be finished to your taste, adding another 800 s.f. Living room can feature optional post and beam. A great master bedroom. The fireplace is well featured near the kitchen and living room. The kitchen is absolutely awesome in this cottage. Plenty of windows and a nice spacey loft which can be used for a 2nd bedroom, reading area or office which is opened to below.

Bedroom: 3

Baths: 2