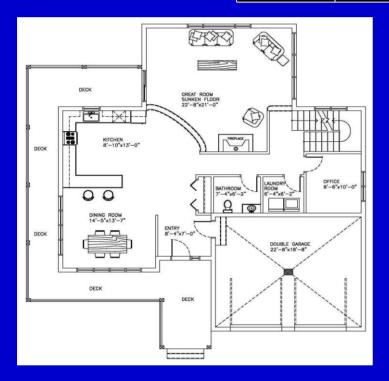

#### The Woodland

This contemporary country home includes a double car garage, wraparound decks. The main floor includes a great room, sunken floor with possible none structural / hybrid post and beam. The second floor features a huge loft area open to below on 2 areas. Master bedroom includes a huge space to include a gym, 2 walk-in closets and an on suite.

Home Package-Kit from \$315000.00 + Taxs

www.paragonhomes.ca

Bedroom: 2

Baths: 1