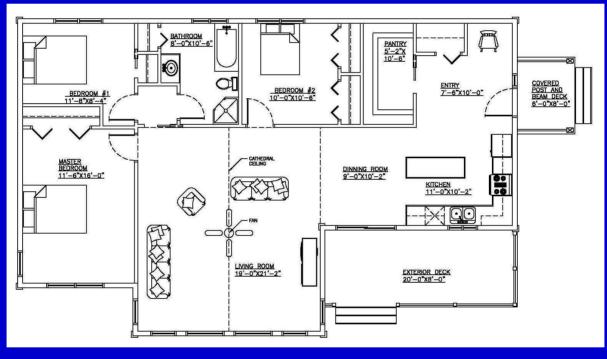

r garage, wraparound decks. The main floor includes a great room, sunken floor with possible none structural / hybrid post and beam. The second floor features a huge loft area open to below on 2 areas. Master bedroom includes a huge space to include a gym, 2 walk-in closets and an on suite.

Home Package-Kit from \$315000.00 + Taxs



www.paragonhomes.ca





Bedroom: 2

Baths: 1



# The Outaouais

This stunning cottage incorporates great country living and outstanding views all around. The living and dining rooms could incorporate non structural – hybrid post and beam and king trusses. The master bedroom is a feast.

#### Main floor plan 957 Sq.Ft



Second floor plan 404 Sq.Ft

Home Package-Kit from \$314900.00 + Taxs + Walkout basement



www.paragonhomes.ca





Bedroom: 3

Baths: 1



Main floor plan 1352 Sq.Ft

# The Big Cabin

The Big Cabin is an excellent choice for Small Cottage living. The exterior look has dramatic lines and shapes. Many windows for maximum view wherever you are looking. The great room and dining room could easily include hybrid post and beam elements.

Home Package-Kit from \$150900.00 + Taxs



www.paragonhomes.ca





Bedroom: 3

Baths: 3



#### Main floor plan 1144 Sq.Ft



Second floor plan 934 Sq.Ft

# The Chelsea

This luxurious Mexican style, engineered log home with all the bells and whistles. It includes a vaulted ceiling that is almost 30 feet high, a stone fireplace, matching pine post and beam decks, post and beam walkout, pine stairs and iron railings, 185 interior and exterior lights, lofts timber frame elements, multiple dormers