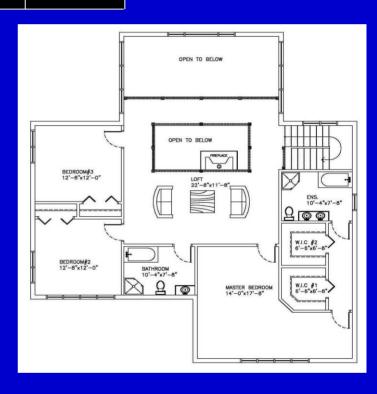

# The Outaouais

This stunning cottage incorporates great country living and outstanding views all around. The living and dining rooms could incorporate non structural – hybrid post and beam and king trusses. The master bedroom is a feast.

#### Main floor plan 957 Sq.Ft

Second floor plan 404 Sq.Ft

Home Package-Kit from \$314900.00 + Taxs + Walkout basement

www.paragonhomes.ca

Bedroom: 3

Baths: 1

Main floor plan 1352 Sq.Ft