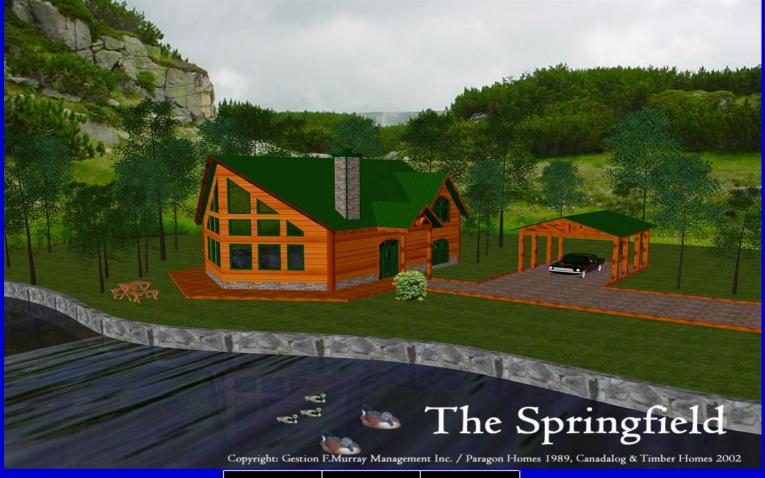

# The Springfield

The cottage of your dreams or a country home which most will envy. It features great exterior decking complete with a spa area. A kitchen for a chef, a living room to die for. A master bedroom complete with an office area with sunken floor. A loft area overlooking the dining room and the living room areas. Outstanding concept for country living.

Main floor plan 1235 Sq.Ft

Home Package-Kit from \$209000.00 + Taxs

Second floor plan 626 Sq.Ft

www.paragonhomes.ca

Sq. Ft.: 2645 Bedroom: 4 Baths: 2