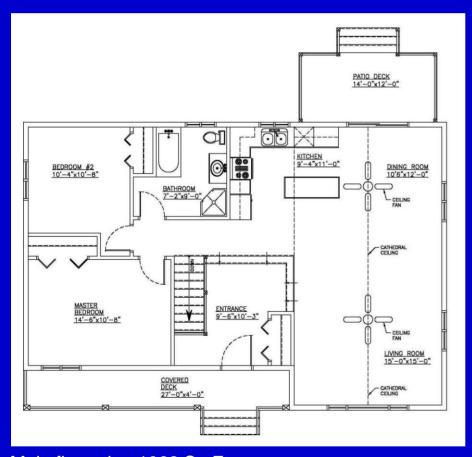

Main floor plan 1068 Sq.Ft

Home Package-Kit from \$124500.00 + Taxs

Sq. Ft.: 2271 | Bedroom: 3

m: 3 Baths: 2 1/2