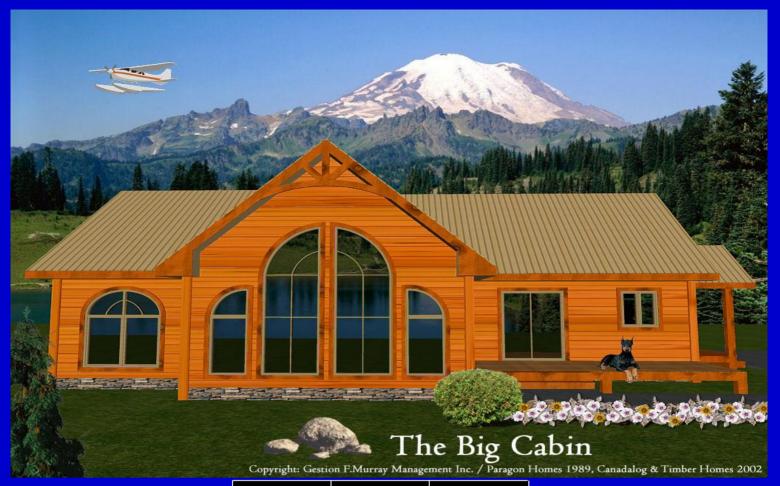

# The Big Cabin

The Big Cabin is an excellent choice for Small Cottage living. The exterior look has dramatic lines and shapes. Many windows for maximum view wherever you are looking. The great room and dining room could easily include hybrid post and beam elements.

Home Package-Kit from \$150900.00 + Taxs

www.paragonhomes.ca

Bedroom: 3

Baths: 3