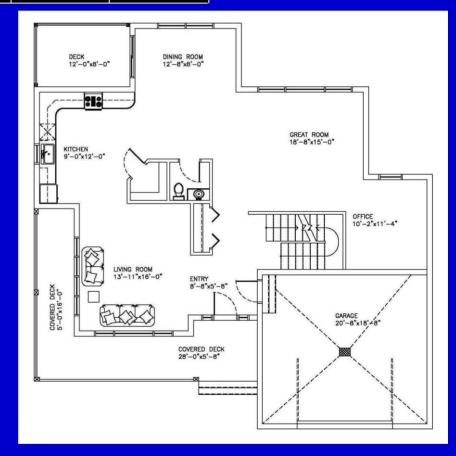

Home Package-Kit from \$259800.00 + Taxs

Main floor plan 1211 Sq.Ft

www.paragonhomes.ca

Second floor plan 1060 Sq.Ft

Bedroom: 3

Baths: 3

Main floor plan 2286 Sq.Ft