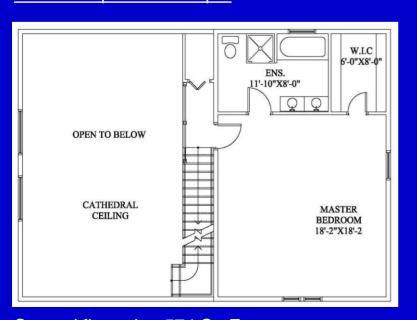

#### The Sunnyside

This stunning cottage incorporates great country living and outstanding views all around. The living and dining rooms could incorporate non structural – hybrid post and beam and king trusses. The master bedroom is a feast with a second floor that is open to below. This model could easily accommodate a walkout basement which would add approximately 800 s.f.

# Home Package-Kit from \$360000.00 + Taxs + Pool

make you dream.

Second floor plan 1180 Sq.Ft

Bedroom: 3

Baths: 2 1/2