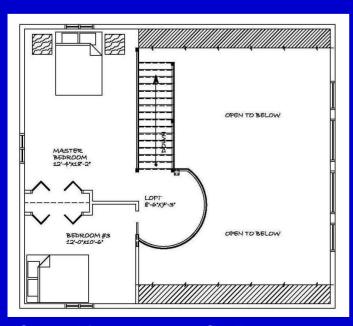

#### Main floor plan 957 Sq.Ft

Second floor plan 404 Sq.Ft

Home Package-Kit from \$314900.00 + Taxs + Walkout basement

www.paragonhomes.ca

Bedroom: 3

Baths: 1

Main floor plan 1352 Sq.Ft

# The Big Cabin

The Big Cabin is an excellent choice for Small Cottage living. The exterior look has dramatic lines and shapes. Many windows for maximum view wherever you are looking. The great room and dining room could easily include hybrid post and beam elements.