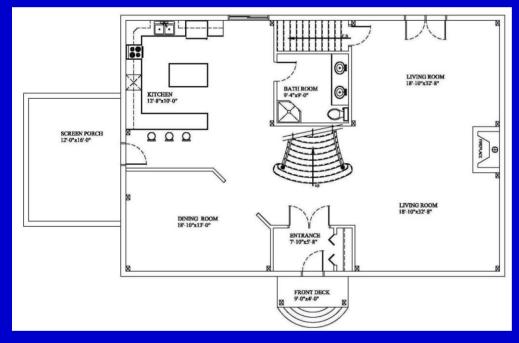

# The Treetops

This luxurious country home includes a front entrance closed in with arch entry. The stair case right in front is always what you have dreamed of. The living room features a great fireplace, none structural/hybrid post and beam and king trusses. A huge back deck and a big screen porch is also attached to this wonderful country home. The master bedroom is huge complete with an ensuite, Jacuzzi, walk-in closet and custom shower. The second floor also features a big area / loft overlooking the stair case going down. The basement has all the features to accommodate home theatre, wine cellar and extra space.

www.paragonhomes.ca

Home Package-Kit from \$299000.00 + Taxs

Sq. Ft.: 2789 Bedr

Bedroom: 3

Baths: 2 1/2

Main floor plan 1320 Sq.Ft

Second floor plan 1469 Sq.Ft