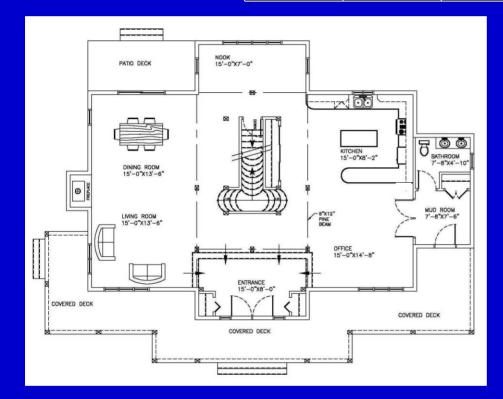

# **The Laurentians**

The Laurentians is one of our favorite model. Magnificent king trusses and T-shape staircase which will truly catch your attention to this outstanding open entrance. The second floor hallway has a vaulted ceiling and could be designed either in drywall or pine. If you prefer, king trusses could also be incorporated. The exterior look with the cultured stone, board & batten siding as well as posts & beams definitely gives it a dramatic look.

Home Package-Kit from \$312900.00 + Taxs

www.paragonhomes.ca