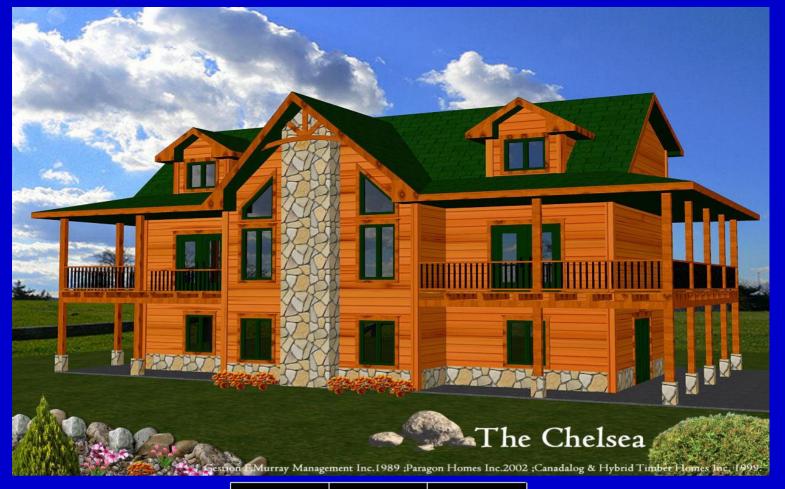

# The Chelsea

This luxurious Mexican style, engineered log home with all the bells and whistles. It includes a vaulted ceiling that is almost 30 feet high, a stone fireplace, matching pine post and beam decks, post and beam walkout, pine stairs and iron railings, 185 interior and exterior lights, lofts timber frame elements, multiple dormers. The second floor also features a big area / loft overlooking the stair case going down. The basement has all the features to accommodate home theatre, wine cellar and extra space.

Home Package-Kit from \$360900.00 + Taxs

Sa. Ft.: 525

Bedroom: 1

Baths: 1