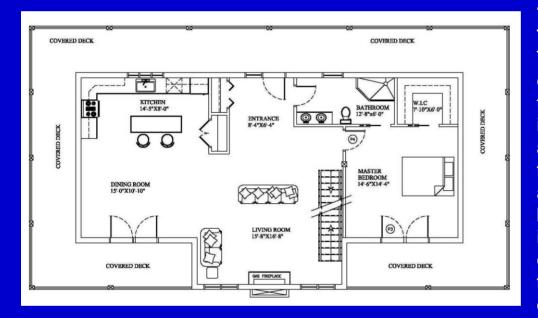

# The Chelsea

This luxurious Mexican style, engineered log home with all the bells and whistles. It includes a vaulted ceiling that is almost 30 feet high, a stone fireplace, matching pine post and beam decks, post and beam walkout, pine stairs and iron railings, 185 interior and exterior lights, lofts timber frame elements, multiple dormers. The second floor also features a big area / loft overlooking the stair case going down. The basement has all the features to accommodate home theatre, wine cellar and extra space.

Home Package-Kit from \$360900.00 + Taxs

Sa. Ft.: 525

Bedroom: 1

Baths: 1