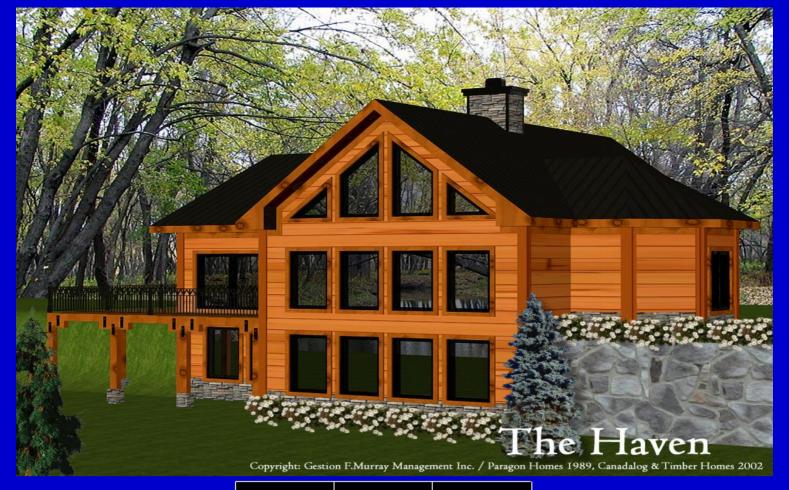

#### The Haven

This wonderful cottage features a great walkout basement that can be finished to your taste, adding another 800 s.f. Living room can feature optional post and beam. A great master bedroom. The fireplace is well featured near the kitchen and living room. The kitchen is absolutely awesome in this cottage. Plenty of windows and a nice spacey loft which can be used for a 2nd bedroom, reading area or office which is opened to below.

Main floor plan 1140 Sq.Ft

Home Package-Kit from \$130000.00 + Taxs + Walkout basement

Sq. Ft.: 1366 Bedroom: 2 Baths: 2

Main floor plan 851 Sq.Ft

Second floor plan 515 Sq.Ft

Home Package-Kit from \$155000.00 + Taxs