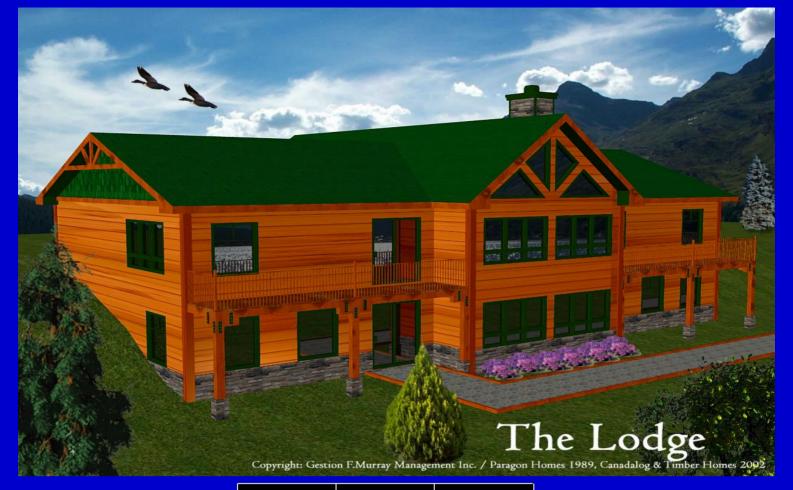

# The Lodge

This great country home is ideal for the entire family. It incorporates country living at its best with a stunning living/great room with a fireplace and amazing non structural/hybrid post and beam with king trusses. Plenty of windows for the view on the lake. The master bedroom is out of this world. Complete with a sunken living area. The huge kitchen will accommodate the entire family and many guests. The basement /possible basement walkout would add another 2,000 s.f. of finished living space if required

Home Package-Kit from \$258000.00 + Taxs

Sq. Ft.: 1682 Bedroom: 3 Baths: 2