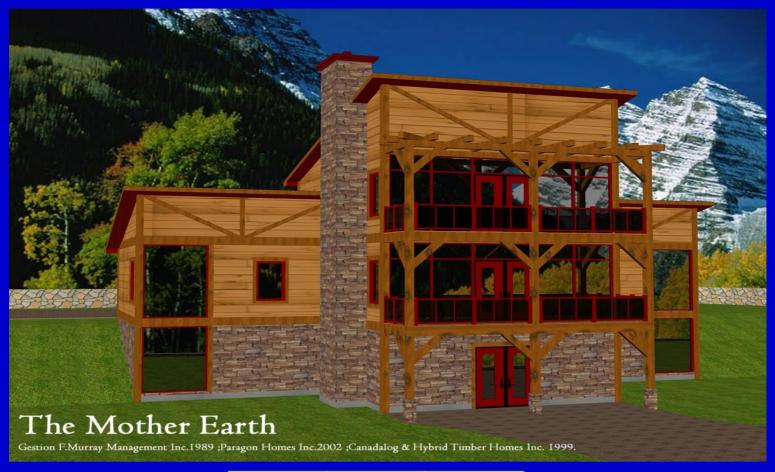

#### **The Mother Earth**

The Mother Earth is an excellent choice for cottage living by a lake or a river. The windows are designed to capture a wonderful view of nature. A master bedroom to die for with a balcony to complete the architectural touch. The kitchen/dining room and the master bedroom could easily incorporate hybrid posts and beams.