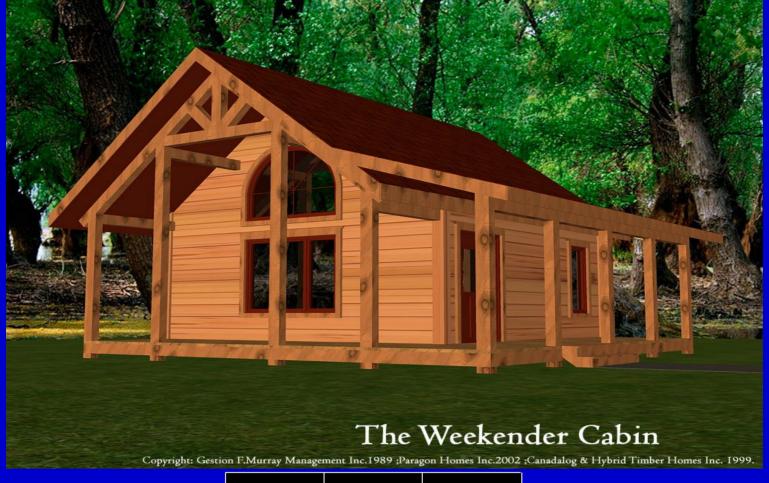

# The Weekender Cabin

Weekender Cabin is an excellent choice for Small Cottage living. This small cabin is the perfect choice for weekenders. We can also include solar energy and other energy solution with this package. The exterior looks has dramatic lines and shapes.

Home Package-Kit from \$42500.00 + Taxs

www.paragonhomes.ca

Sq. Ft.: 1068 | Bedroom: 2 | Baths: 1