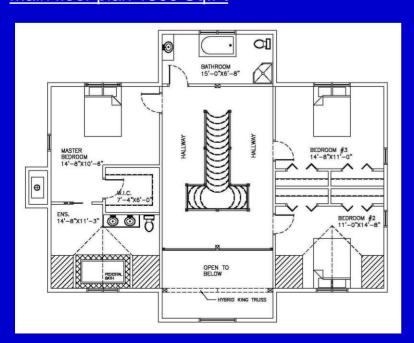

# **The Laurentians**

The Laurentians is one of our favorite model. Magnificent king trusses and T-shape staircase which will truly catch your attention to this outstanding open entrance. The second floor hallway has a vaulted ceiling and could be designed either in drywall or pine. If you prefer, king trusses could also be incorporated. The exterior look with the cultured stone, board & batten siding as well as posts & beams definitely gives it a dramatic look.

Home Package-Kit from \$312900.00 + Taxs

www.paragonhomes.ca