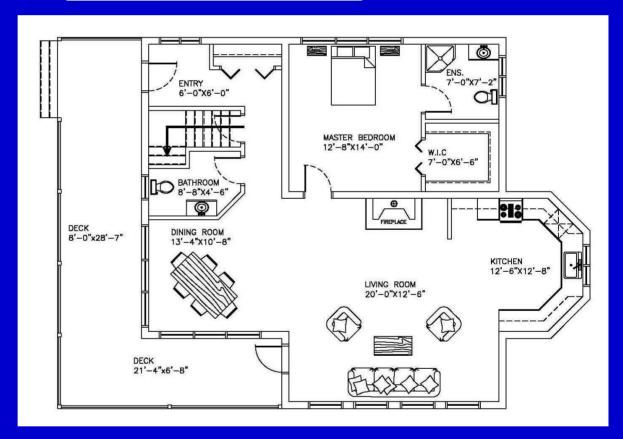

#### The Haven

This wonderful cottage features a great walkout basement that can be finished to your taste, adding another 800 s.f. Living room can feature optional post and beam. A great master bedroom. The fireplace is well featured near the kitchen and living room. The kitchen is absolutely awesome in this cottage. Plenty of windows and a nice spacey loft which can be used for a 2nd bedroom, reading area or office which is opened to below.

Main floor plan 1140 Sq.Ft

Home Package-Kit from \$130000.00 + Taxs + Walkout basement

Sq. Ft.: 1366 Bedroom: 2 Baths: 2

Main floor plan 851 Sq.Ft

Second floor plan 515 Sq.Ft

Home Package-Kit from \$155000.00 + Taxs