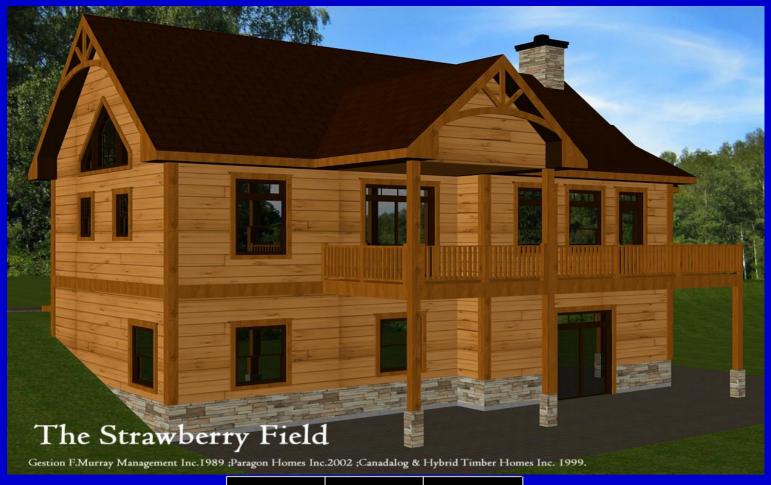

#### The Strawberry field

The Strawberry Field is glamorous! The open concept is to die for, it includes kitchen, dining room, living room, fireplace as well as hybrid posts and beams. The master bedroom with the vaulted ceiling, large bathroom and the walk-in closet will definitely please any couple. The exterior of this amazing house has as much dramatic look as the interior. For sure, your family and friends will be visiting you more often.