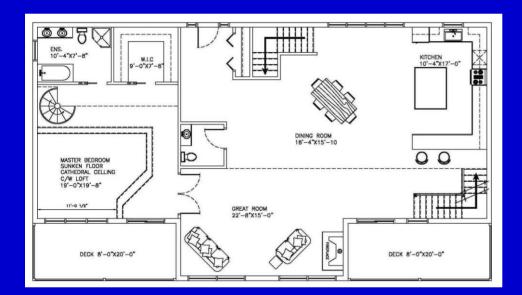

# The White Cottage

This wonderful country home will accommodate the entire family and guests. It has been designed for outstanding interior ambiance. The kitchen and dining room are extremely large and designed for great cooking area. It also features a great fireplace. The master bedroom is truly the best feature of this dream home. It features a sunken living area either for a relaxing area or an office. It also includes a rounded staircase up to the master bedroom loft. From the master bedroom loft, it is opened to below, into your master bedroom. Cathedral ceiling, post and beam and king trusses are features. The second floor accommodates the family and guests with a big bathroom which includes laundry, it is accessible from the main floor staircase onto a cat walk.