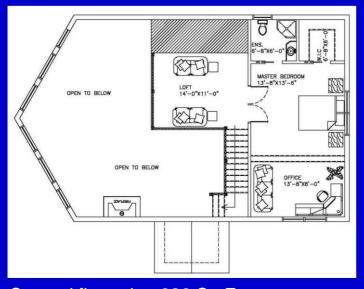

# The Springfield

The cottage of your dreams or a country home which most will envy. It features great exterior decking complete with a spa area. A kitchen for a chef, a living room to die for. A master bedroom complete with an office area with sunken floor. A loft area overlooking the dining room and the living room areas. Outstanding concept for country living.

Main floor plan 1235 Sq.Ft

Home Package-Kit from \$209000.00 + Taxs

Second floor plan 626 Sq.Ft

www.paragonhomes.ca

Sq. Ft.: 2645 Bedroom: 4 Baths: 2