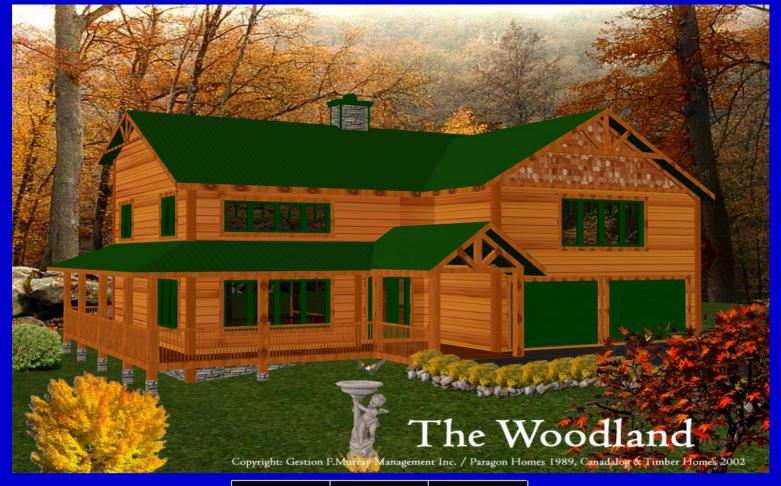

#### The Woodland

This contemporary country home includes a double car garage, wraparound decks. The main floor includes a great room, sunken floor with possible none structural / hybrid post and beam. The second floor features a huge loft area open to below on 2 areas. Master bedroom includes a huge space to include a gym, 2 walk-in closets and an on suite.

Home Package-Kit from \$315000.00 + Taxs

www.paragonhomes.ca

Bedroom: 2

Baths: 1