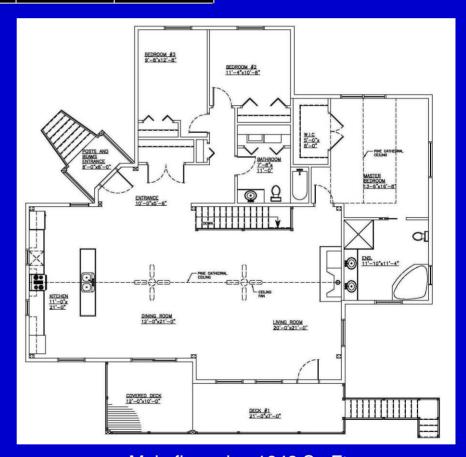

windows are designed to capture a wonderful view of nature. A master bedroom to die for with a balcony to complete the architectural touch. The kitchen/dining room and the master bedroom could easily incorporate hybrid posts and beams.

Home Package-Kit from \$258500.00 + Taxs



www.paragonhomes.ca





Sq. Ft.: 1943 Be

Bedroom: 3

Baths: 2 1/2

#### The Strawberry field

The Strawberry Field is glamorous! The open concept is to die for, it includes kitchen, dining room, living room, fireplace as well as hybrid posts and beams. The master bedroom with the vaulted ceiling, large bathroom and the walk-in closet will definitely please any couple. The exterior of this amazing house has as much dramatic look as the interior. For sure, your family and friends will be visiting you more often.



Main floor plan 1943 Sq.Ft



www.paragonhomes.ca

Home Package-Kit from \$219500.00 + Taxs





Bedroom: 1

Baths: 1

# The Weekender Cabin

Weekender Cabin is an excellent choice for Small Cottage living. This small cabin is the perfect choice for weekenders. We can also include solar energy and other energy solution with this package. The exterior looks has dramatic lines and shapes.



Home Package-Kit from \$42500.00 + Taxs



www.paragonhomes.ca





Sq. Ft.: 1068 | Bedroom: 2 | Baths: 1



#### The Cottager

The Cottager is perfect for a small house or a cottage. The open concept design with a cathedral ceiling would embellish the look by incorporating hybrid posts and beams. The culture stone, gable trims and the hybrid timber gives a wonderful architectural exterior look.

Main