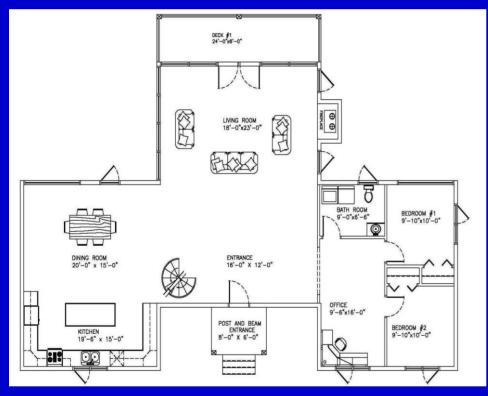

#### Main floor plan 1602 Sq.Ft

#### **The Mother Earth**

The Mother Earth is an excellent choice for cottage living by a lake or a river. The windows are designed to capture a wonderful view of nature. A master bedroom to die for with a balcony to complete the architectural touch. The kitchen/dining room and the master bedroom could easily incorporate hybrid posts and beams.