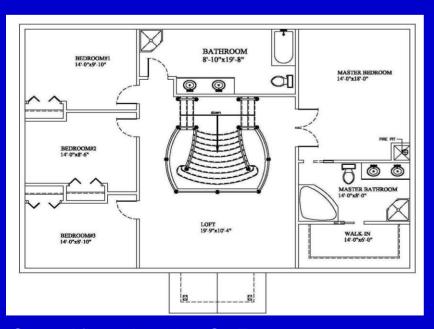

#### The Woodland

This contemporary country home includes a double car garage, wraparound decks. The main floor includes a great room, sunken floor with possible none structural / hybrid post and beam. The second floor features a huge loft area open to below on 2 areas. Master bedroom includes a huge space to include a gym, 2 walk-in closets and an on suite.

Home Package-Kit from \$315000.00 + Taxs

www.paragonhomes.ca

Bedroom: 2

Baths: 1