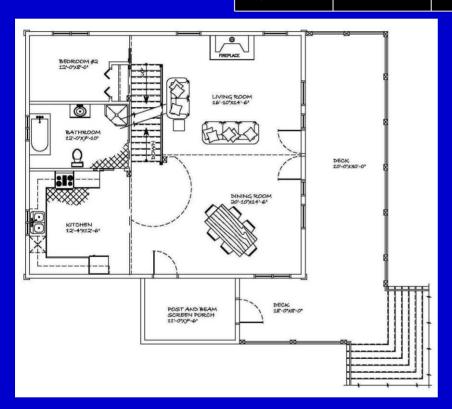

# The Outaouais

This stunning cottage incorporates great country living and outstanding views all around. The living and dining rooms could incorporate non structural – hybrid post and beam and king trusses. The master bedroom is a feast.

#### Main floor plan 957 Sq.Ft

Second floor plan 404 Sq.Ft

Home Package-Kit from \$314900.00 + Taxs + Walkout basement

www.paragonhomes.ca

Bedroom: 3

Baths: 1

Main floor plan 1352 Sq.Ft