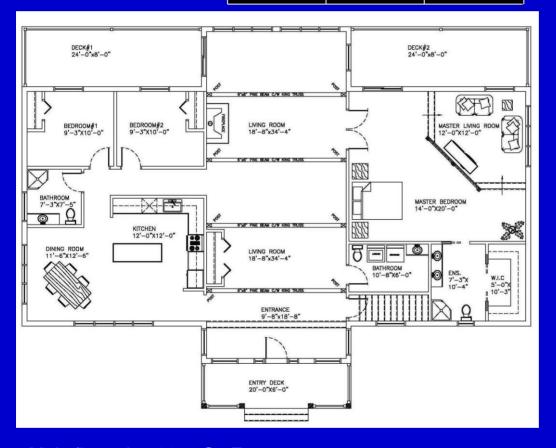

# The Lodge

This great country home is ideal for the entire family. It incorporates country living at its best with a stunning living/great room with a fireplace and amazing non structural/hybrid post and beam with king trusses. Plenty of windows for the view on the lake. The master bedroom is out of this world. Complete with a sunken living area. The huge kitchen will accommodate the entire family and many guests. The basement /possible basement walkout would add another 2,000 s.f. of finished living space if required

Home Package-Kit from \$258000.00 + Taxs

Sq. Ft.: 1682 Bedroom: 3 Baths: 2