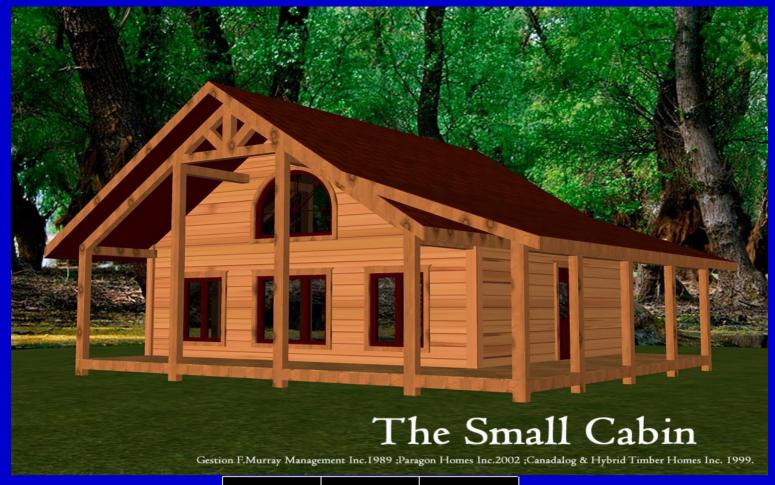

# **The Small Cabin**

The Small Cabin is an excellent choice for the weekender. The exterior look has dramatic lines and shapes with the Timber frame.

Home Package-Kit from \$72900.00 + Taxs

Main floor plan 525 Sq.Ft