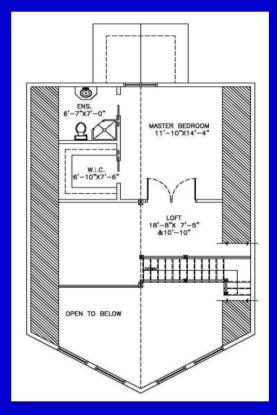

# The Springfield

The cottage of your dreams or a country home which most will envy. It features great exterior decking complete with a spa area. A kitchen for a chef, a living room to die for. A master bedroom complete with an office area with sunken floor. A loft area overlooking the dining room and the living room areas. Outstanding concept for country living.

Main floor plan 1235 Sq.Ft

Home Package-Kit from \$209000.00 + Taxs

Second floor plan 626 Sq.Ft

www.paragonhomes.ca

Sq. Ft.: 2645 Bedroom: 4 Baths: 2