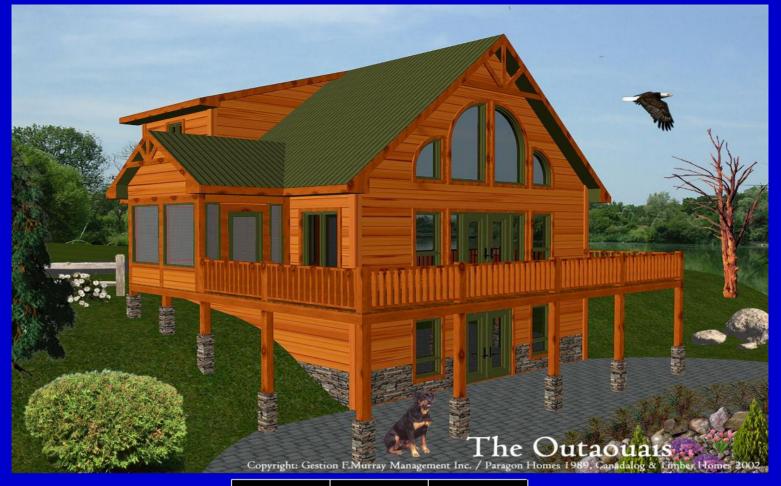

# The Outaouais

This stunning cottage incorporates great country living and outstanding views all around. The living and dining rooms could incorporate non structural – hybrid post and beam and king trusses. The master bedroom is a feast.