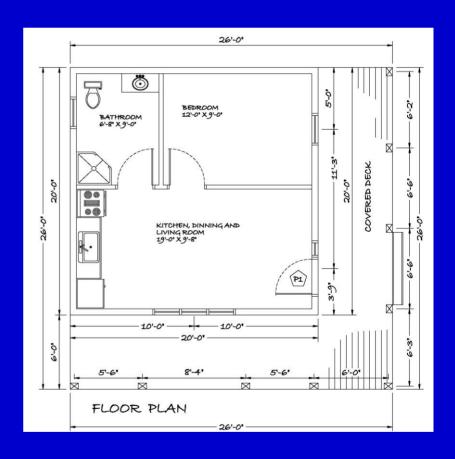

# The Weekender Cabin

Weekender Cabin is an excellent choice for Small Cottage living. This small cabin is the perfect choice for weekenders. We can also include solar energy and other energy solution with this package. The exterior looks has dramatic lines and shapes.

Home Package-Kit from \$42500.00 + Taxs

www.paragonhomes.ca

Sq. Ft.: 1068 | Bedroom: 2 | Baths: 1

Main floor plan 1068 Sq.Ft

Home Package-Kit from \$124500.00 + Taxs

Sq. Ft.: 2271 | Bedroom: 3

m: 3 Baths: 2 1/2