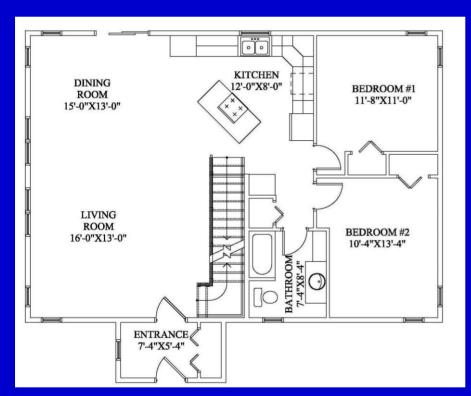

#### The Sunnyside

This stunning cottage incorporates great country living and outstanding views all around. The living and dining rooms could incorporate non structural – hybrid post and beam and king trusses. The master bedroom is a feast with a second floor that is open to below. This model could easily accommodate a walkout basement which would add approximately 800 s.f.

#### Main floor plan 2060 Sq.Ft