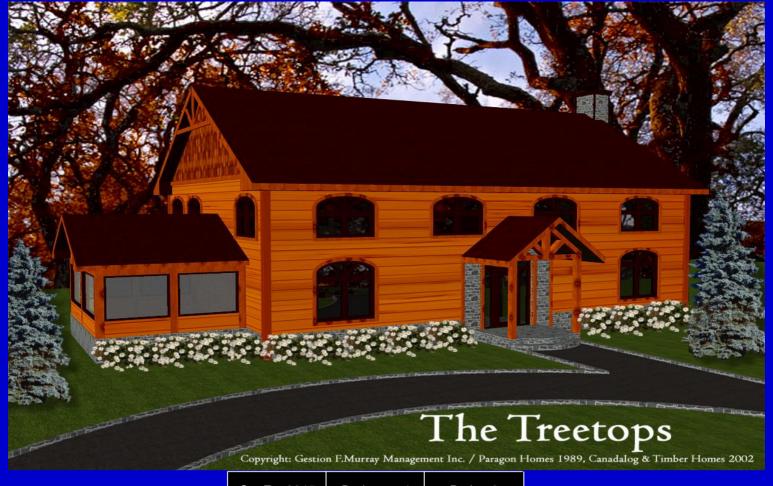

# The Treetops

This luxurious country home includes a front entrance closed in with arch entry. The stair case right in front is always what you have dreamed of. The living room features a great fireplace, none structural/hybrid post and beam and king trusses. A huge back deck and a big screen porch is also attached to this wonderful country home. The master bedroom is huge complete with an ensuite, Jacuzzi, walk-in closet and custom shower. The second floor also features a big area / loft overlooking the stair case going down. The basement has all the features to accommodate home theatre, wine cellar and extra space.

www.paragonhomes.ca

Home Package-Kit from \$299000.00 + Taxs

Sq. Ft.: 2789 Bedr

Bedroom: 3

Baths: 2 1/2

Main floor plan 1320 Sq.Ft

Second floor plan 1469 Sq.Ft