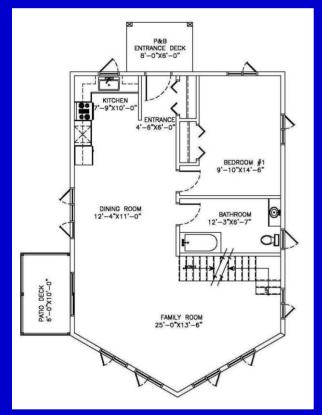

# The Springfield

The cottage of your dreams or a country home which most will envy. It features great exterior decking complete with a spa area. A kitchen for a chef, a living room to die for. A master bedroom complete with an office area with sunken floor. A loft area overlooking the dining room and the living room areas. Outstanding concept for country living.

Main floor plan 1235 Sq.Ft

Home Package-Kit from \$209000.00 + Taxs

Second floor plan 626 Sq.Ft

www.paragonhomes.ca

Sq. Ft.: 2645 Bedroom: 4 Baths: 2