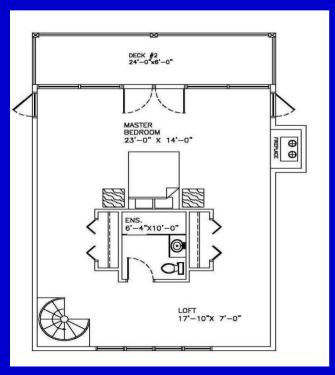

#### **The Mother Earth**

The Mother Earth is an excellent choice for cottage living by a lake or a river. The windows are designed to capture a wonderful view of nature. A master bedroom to die for with a balcony to complete the architectural touch. The kitchen/dining room and the master bedroom could easily incorporate hybrid posts and beams.