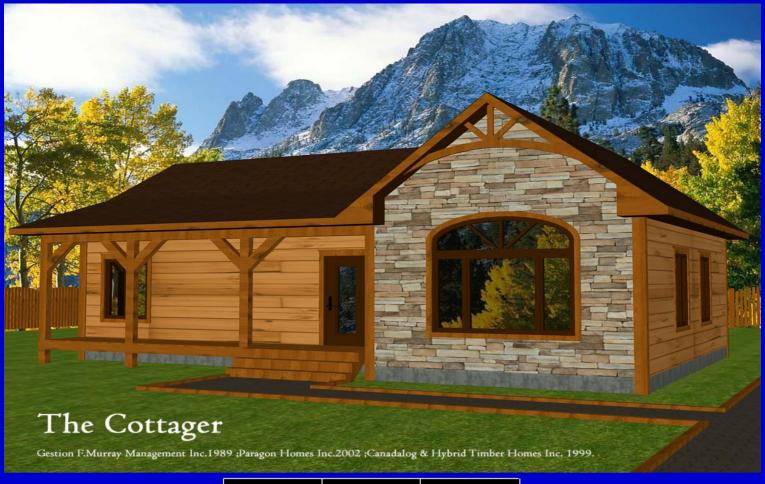

#### The Cottager

The Cottager is perfect for a small house or a cottage. The open concept design with a cathedral ceiling would embellish the look by incorporating hybrid posts and beams. The culture stone, gable trims and the hybrid timber gives a wonderful architectural exterior look.

Main floor plan 1068 Sq.Ft

Home Package-Kit from \$124500.00 + Taxs

Sq. Ft.: 2271 | Bedroom: 3

m: 3 Baths: 2 1/2