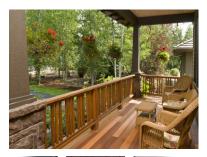

# 4) Exterior decks & rails:

Standard PT frames and decking or

- 6"x8" pine posts, joists & rims
- 6"x12" pine beams
- 2"x6" cedar decking
- No rails included
- No stairs included