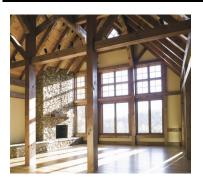

# 3) 8x10" Logs + 2nd floor exterior standard 2x6"walls

- Pine Siding c/w trims
- 1"x3" strapping
- Isoclad 1-3/4" (R-7.5)
- 7/16" OSB sheating (Aspenite)
  2"x6" KD studs and engineered <u>Tall wall system</u> by Weyerhaeuser
- Fiberglass insulation (R-22) plus Paragon wall detail: R-32 (See details)
- 6 mil. Poly Vapor Barrier
- 1"x3" strapping

### 7) Roof Trusses and Exterior roofing:

- 40 years to life minimum roofing shingles or metal roofing
- 1/2" plywood
- Flat ceilings R-60 Insulation, Sloped ceilings R-32 insulation
- Pre-engineer roof trusses
- 1" x 3" furring Chimney chase