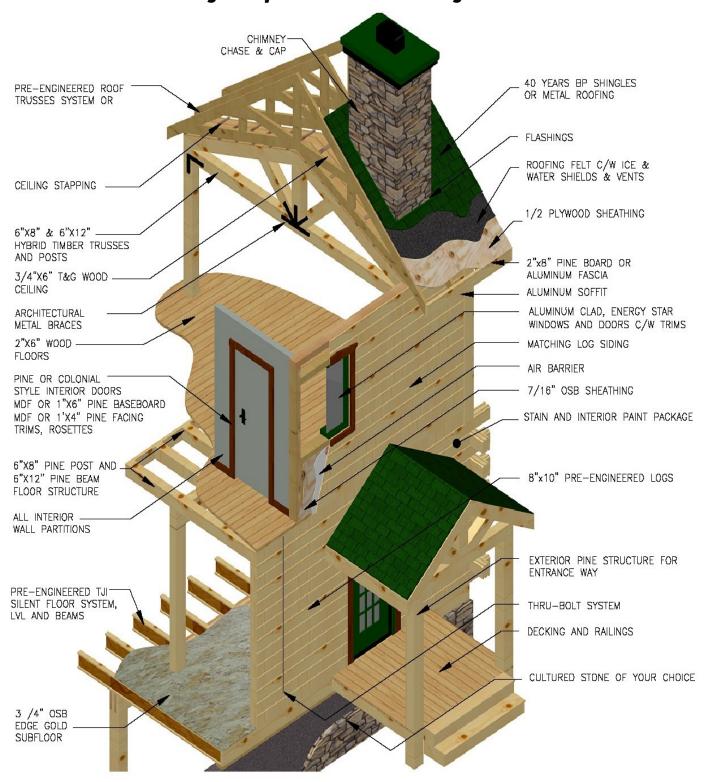

### 1) Basement/walk-out walls (Including division walls) 9':

- Styrofoam on exterior walls
- 2"x6" KD studs
- R-22 insulation
- 6 mil. Poly vapor barrier

### 2) Floor structure/system for main and second floor:

- Adjustable column as per plan, All <u>LVL</u>, <u>Microllam</u> & <u>Parallam</u>
- Steel beams as per plans (if applicable), <u>T.J.I. floor system</u> by Weyerhaeuser 3/4" OSB Edge Gold floor sheathing by Weyerhaeuser

# 3) 8x10" Logs + 2nd floor exterior standard 2x6"walls

- Pine Siding c/w trims
- 1"x3" strapping
- Isoclad 1-3/4" (R-7.5)
- 7/16" OSB sheating (Aspenite)
  2"x6" KD studs and engineered <u>Tall wall system</u> by Weyerhaeuser
- Fiberglass insulation (R-22) plus Paragon wall detail: R-32 (See details)
- 6 mil. Poly Vapor Barrier
- 1"x3" strapping

# 4) Exterior decks & rails:

Standard PT frames and decking or

- 6"x8" pine posts, joists & rims
- 6"x12" pine beams
- 2"x6" cedar decking
- No rails included
- No stairs included

### 5) Energy Star Windows & doors:

- Energy STAR certified windows and doors
- Complete with warm-edge spacer bars LowE ad Argon gas

### 7) Roof Trusses and Exterior roofing:

- 40 years to life minimum roofing shingles or metal roofing
- 1/2" plywood
- Flat ceilings R-60 Insulation, Sloped ceilings R-32 insulation
- Pre-engineer roof trusses
- 1" x 3" furring Chimney chase

### 8) Interior trims:

- Standard colonial interior trims including interior doors
- all window and door trims
  Shelves and poles not included

### 12) Non Structural hybrid timber:

- 6" x 8" & 6" x 12" pine trusses & beams
- 6" x 8" or 6" x 12" pine walls rims
  6" x 8" pine post

### 13) Structural post & beam floor:

- 6" x 8" wood posts
- 6" x 8" wood joists
- 6" x 12" wood beams
- Metal hangers & braces from Simpson Strong-Tie
- 2" x 6" pine flooring

# 14) Interior pine ceiling:

- 1"x6" pine ceiling