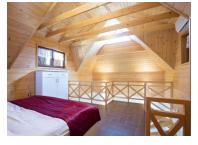

installation



### 7) Roof Trusses and Exterior roofing:

- 40 years to life minimum roofing shingles or metal roofing
- 1/2" plywood
- Flat ceilings R-60 Insulation, Sloped ceilings R-32 insulation
- Pre-engineer roof trusses
- 1" x 3" furring Chimney chase



### 8) Interior trims:

- Standard colonial interior trims including interior doors
- all window and door trims
  Shelves and poles not included





### 9) Stain package

### 10) Interior paint:





# **OPTIONS:**

### 12) Non Structural hybrid timber:

- 6" x 8" & 6" x 12" pine trusses & beams
- 6" x 8" or 6" x 12" pine walls rims
  6" x 8" pine post



### 13) Structural post & beam floor:

- 6" x 8" wood posts
- 6" x 8" wood joists
- 6" x 12" wood beams
- Metal hangers & braces from Simpson Strong-Tie
- 2" x 6" pine flooring



# 14) Interior pine ceiling:

- 1"x6" pine ceiling

### 15) Interior pine doors:

- Interior pine doors and pine trims



# NOT included in the kit/package:

All installation of items in kit - AC - All hardware - Basement floor installation - Caulking - Chimney cap - Custom Shower - Door knobs and locks - Drywall corners, mud, joints and screws - Fireplaces - Floor covering - Foundation - Framing - Garage door - Electrical - Heating system - Hot water tank - HRV - Interior stairs & rails - Lighting fixtures - Kitchen cabinets and vanities - Nails - Poles - Plumbing - Plumbing fixtures - Shelves - Site prep - Tile & Ceramic - Well and